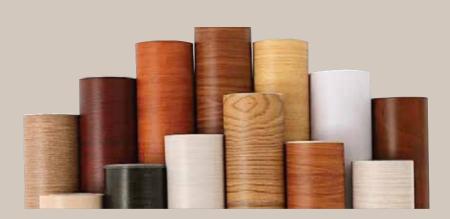

#### Aluminum Veneer

We've developed the capability of wrapping ultra-thin Veneer over aluminum profiles. and coated by UV Coating

Aluveen come in a wide variety of sizes, wood veneers, and finishes.

# WOOD VENEER

Wrapping ultra thin veneer technology is a process that allows you to apply a very thin layer of veneer to a substrate, which is aluminum.

This process is often used to create decorative or functional surfaces that are lightweight and durable.