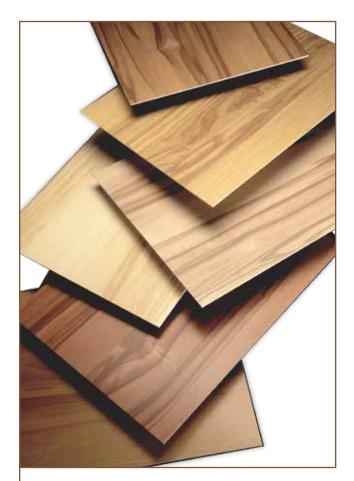

# WOOD VENEER

Wrapping ultra thin veneer technology is a process that allows you to apply a very thin layer of veneer to a substrate, which is aluminum.

This process is often used to create decorative or functional surfaces that are lightweight and durable.

Teak

# Walnut

Teak Walnut White Oak

# – & Rosewood

Interior Designer Choice

# White Oak

Rosewood