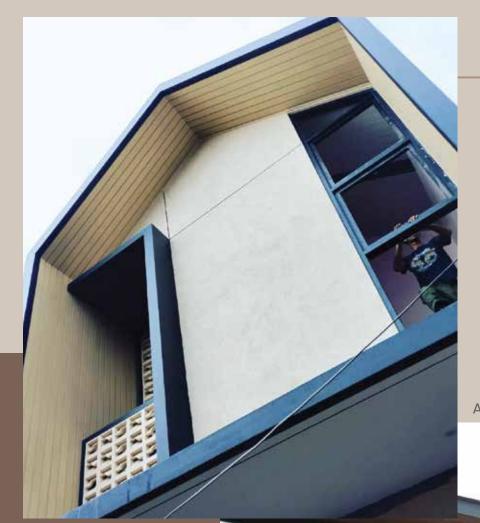

### HUBUNGI : 🜔 🖓 HOMEMART FACADE

**Private House** Padang, Sumatra Barat Alugrain Almora - Walnut Gloss

**360° Hills** Mandalika, NTB Alugrain Almora Brown White Oak Texture

### FACADE

**Private House** Bandung, Jawa Barat Alugrain Almora - Walnut Gloss

FΑ

**Private House** Bekasi, Jawa Barat Alugrain Cozy Natural White Oak Gloss