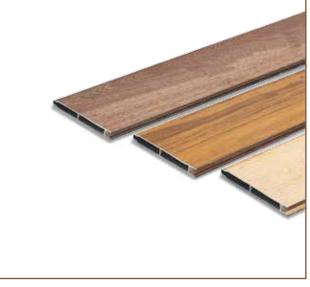

# Stylish and Functional

You can use aluminum battens to create a stylish and functional addition to your home or office. Aluminum battens with a wooden finished are made from a lightweight and durable material that is resistant to corrosion and moisture. They are also easy to install, and they come in a wide variety of sizes, colors, and finished.

This makes it a good choice for complex architectural projects.

Aluminum Pvc-Sheet