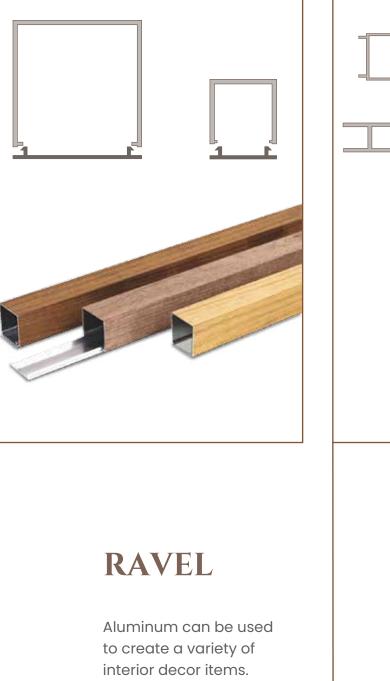

We've developed the capability of wrapping ultra-thin Veneer over aluminum profiles. and coated by UV Coating

Aluveen come in a wide variety of sizes, wood veneers, and finishes.

# WOOD VENEER

Wrapping ultra thin veneer technology is a process that allows you to apply a very thin layer of veneer to a substrate, which is aluminum.

This process is often used to create decorative or functional surfaces that are lightweight and durable.