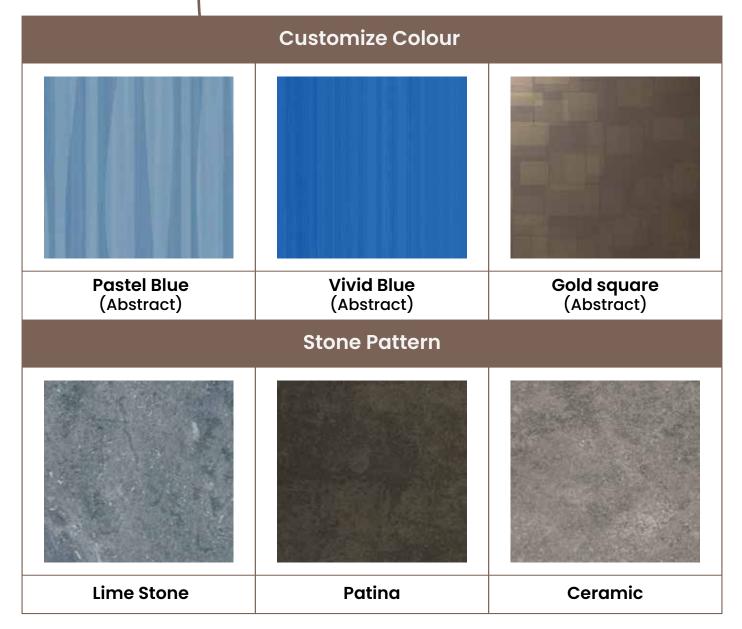

#### 08112863773 CHAT ONLY

| Wooden Pattern          |                          |                     |
|-------------------------|--------------------------|---------------------|
| Walnut<br>( Woodgrain ) | White Oak<br>(Woodgrain) | Teak   (Woodgrain ) |
| Metal Pattern           |                          |                     |
|                         |                          |                     |
| Corten Copper           | Bronze                   | Sulfide Oxidized    |