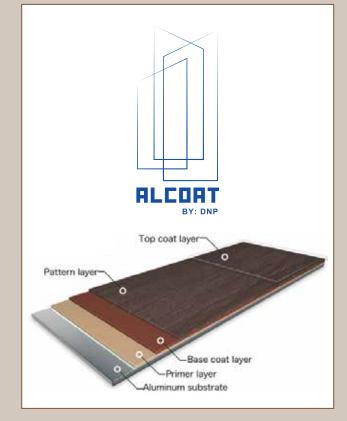

# ALCOAT

Aluminum cladding can be used to give buildings a modern and sleek appearance.

#### <u>Coating</u>

Aluminium Decor Panel is coated with High Class Exterior spec coating. Coated by Offset Gravure. Direct Printing Technology. Aluminium Alloy : A3004P H32