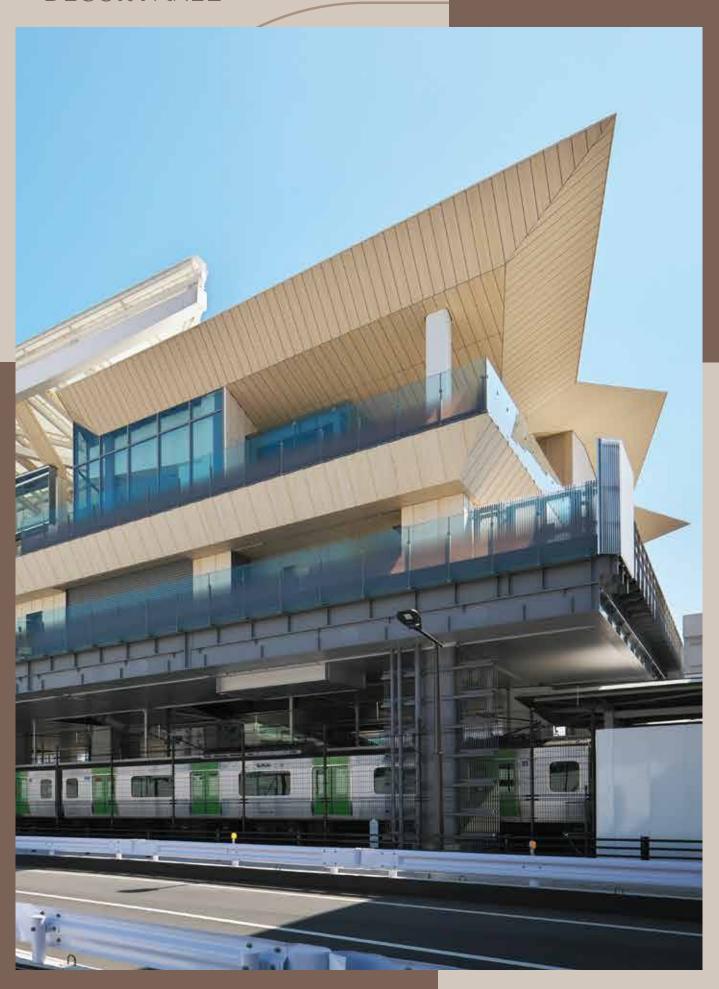

# The use of New Materials

New materials such as graphene, carbon fiber, and 3D-printed concrete are becoming increasingly available, and they are opening up new possibilities for architects.

These materials are stronger, lighter, and more sustainable than traditional materials, and they can be used to create innovative new designs.

# Exploring

The Building must be aesthetically pleasing and fit in with its surroundings.

This includes things like the use of materials, colors, and textures.