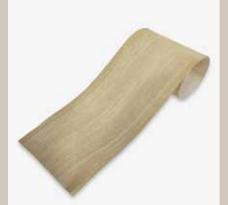

# WOOD VENEER

Wrapping ultra thin veneer technology is a process that allows you to apply a very thin layer of veneer to a substrate, which is aluminum.

This process is often used to create decorative or functional surfaces that are lightweight and durable.

# White Oak

Rosewood