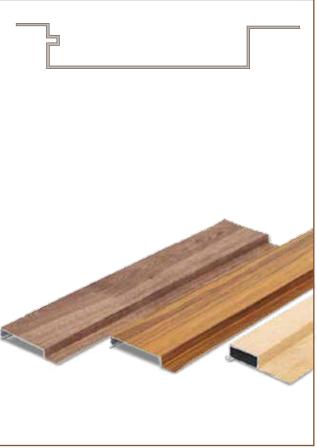

#### PRODUCT

Choose the right size and finish for your project. Plan the layout of your battens before you start installing them.

# Stylish and Functional

You can use aluminum battens to create a stylish and functional addition to your home or office. Aluminum battens with a wooden finished are made from a lightweight and durable material that is resistant to corrosion and moisture. They are also easy to install, and they come in a wide variety of sizes, colors, and finished.