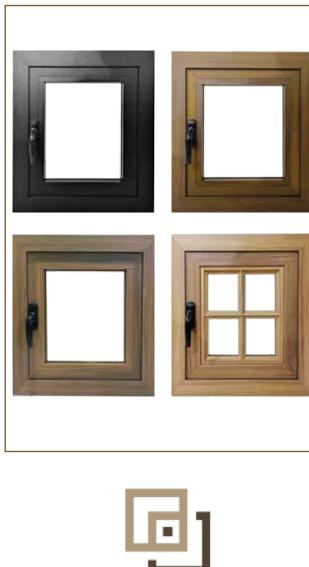

# SOLUTION for Matte Wooden Texture

High-quality of pre-fabricated aluminum components that are used to create doors and windows. FINISHED GOOD DOOR & WINDOW

Finished goods of frame aluminum are products that are made from aluminum and are ready to be used. They can be used in a varriety of applications, Such as :

- Swing Door & Window
- Sliding Door & Window
- Folding Door
- Casement
- Panel Door
- Bathroom Door
- Window French