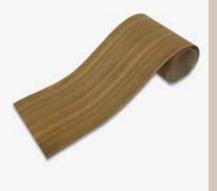

# WOOD VENEER

Wrapping ultra thin veneer technology is a process that allows you to apply a very thin layer of veneer to a substrate, which is aluminum.

This process is often used to create decorative or functional surfaces that are lightweight and durable.

Teak