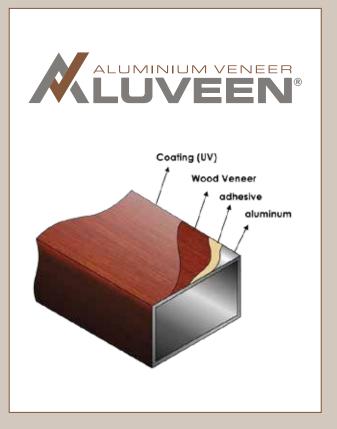

#### Aluminum Veneer

We've developed the capability of wrapping ultra-thin Veneer over aluminum profiles. and coated by UV Coating

Aluveen come in a wide variety of sizes, wood veneers, and finishes.

# WOOD VENEER

Wrapping ultra thin veneer technology is a process that allows you to apply a very thin layer of veneer to a substrate, which is aluminum.

This process is often used to create decorative or functional surfaces that are lightweight and durable.