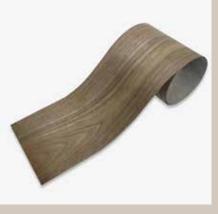

# WOOD VENEER

Wrapping ultra thin veneer technology is a process that allows you to apply a very thin layer of veneer to a substrate, which is aluminum.

This process is often used to create decorative or functional surfaces that are lightweight and durable.

# Walnut

Teak Walnut White Oak