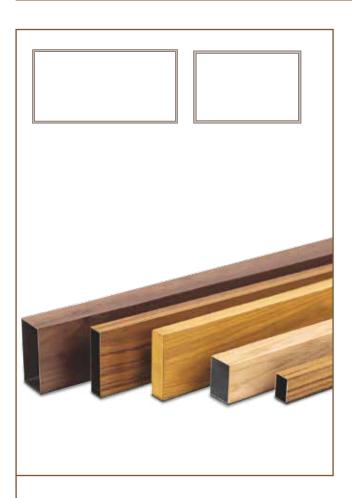

#### PRODUCT

Choose the right size and finish for your project. Plan the layout of your battens before you start installing them.

# Stylish and Functional

You can use aluminum battens to create a stylish and functional addition to your home or office. Aluminum battens with a wooden finished are made from a lightweight and durable material that is resistant to corrosion and moisture. They are also easy to install, and they come in a wide variety of sizes, colors, and finished.

This makes it a good choice for complex architectural projects.

Aluminum Pvc-Sheet