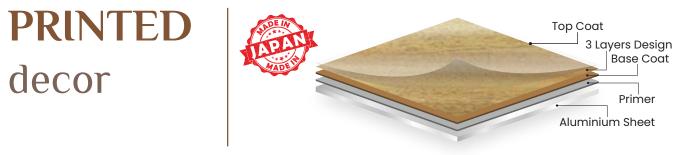

# "New Heritage"

It is an aluminum panel in the form of a sheet, with a thickness ranging from 1 mm to 3 mm.

The production technology process is printed and coated directly on the aluminum sheet.

This process is used to create wood grain effects on aluminum.

Sublimation is a process that allows you to transfer a design from a paper to a substrate, such as aluminum. INNOVATIONS

The most important part of product selection, whether it is a good or a service thet it helps support competitive advantage.

#### <u>Coating</u>

Aluminium Decor Panel is coated with High Class Exterior spec coating. Coated by Offset Gravure. Direct Printing Technology. Aluminium Alloy : A3004P H32