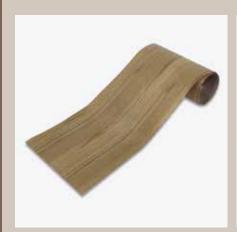

# WOOD VENEER

Wrapping ultra thin veneer technology is a process that allows you to apply a very thin layer of veneer to a substrate, which is aluminum.

This process is often used to create decorative or functional surfaces that are lightweight and durable.

# Walnut

Teak Walnut White Oak